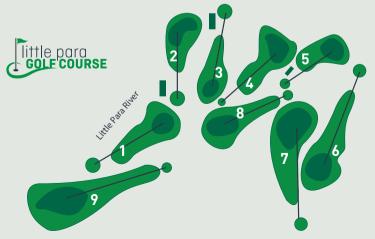

| PLAYER                           |          |           |       |           |     |       | H'CAP | NETT |
|----------------------------------|----------|-----------|-------|-----------|-----|-------|-------|------|
|                                  | METRES   | METRES    |       |           |     |       |       |      |
| HOLE                             | BACK TEE | FRONT TEE | INDEX | PAR       |     |       |       |      |
| 1                                | 135      | 110       | 1     | 3         |     |       |       |      |
| 2                                | 100      | 72        | 13    | 3         |     |       |       |      |
| 3                                | 98       | 52        | 5     | 3         |     |       |       |      |
| 4                                | 107      | 88        | 15    | 3         |     |       |       |      |
| 5                                | 101      | 80        | 17    | 3         |     |       |       |      |
| 6                                | 130      | 110       | 9     | 3         |     |       |       |      |
| 7                                | 132      | 116       | 3     | 3         |     |       |       |      |
| 8                                | 118      | 85        | 11    | 3         |     |       |       |      |
| 9                                | 122      | 90        | 7     | 3         |     |       |       |      |
| OUT                              | 1043     | 803       |       | 27        |     |       |       |      |
|                                  | 105      |           |       |           | 1   | 1     |       |      |
| 10                               | 135      | 110       | 2     | 3         |     |       |       |      |
| 11                               | 100      | 72        | 14    | 3         |     |       |       |      |
| 12                               | 98       | 52        | 6     | 3         |     |       |       |      |
| 13                               | 107      | 88        | 16    | 3         |     |       |       |      |
| 14                               | 101      | 80        | 18    | 3         |     |       |       |      |
| 15                               | 130      | 110       | 10    | 3         |     |       |       |      |
| 16                               | 132      | 116       | 4     | 3         |     |       |       |      |
| 17                               | 118      | 85        | 12    | 3         |     |       |       |      |
| 18                               | 122      | 90        | 8     | 3         |     |       |       |      |
| IN                               | 1043     | 803       |       | 27        |     |       |       |      |
| OUT                              | 1043     | 1043      |       | 27        |     |       |       |      |
| TOTAL                            | 2086     | 2086      |       | 54        |     |       |       |      |
| HOT AND COLD FOOD AVAILABLE FROM |          |           |       | H'CAP     |     |       |       |      |
| THE CLUBHOUSE                    |          |           |       | NETT      |     |       |       |      |
| Signature of Marker Signatu      |          |           |       | re of Pla | yer | Date: | 1 1   |      |
|                                  |          | -         |       |           |     |       |       |      |